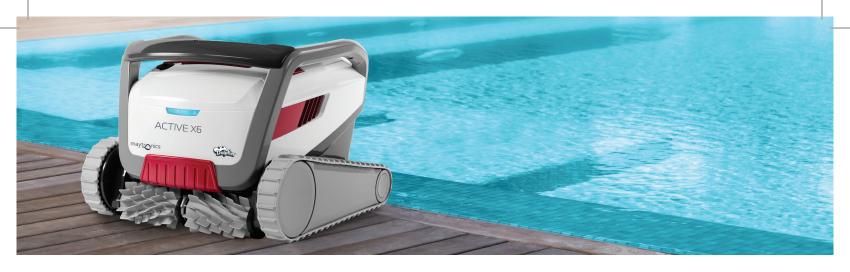

## **Dolphin** ACTIVE X5

Superior pool cleaning made even easier

Maximum cleaning performance with minimum effort and hassle

The all-new Maytronics Dolphin ACTIVE X6 robotic pool cleaner makes it super-easy to look after your swimming pool, keeping it clean and ready for fun, with minimum effort and hassle.

It's newly designed for maximum cleaning performance, convenient handling, and simple operation that needs no intervention from you, and its cloud-connected, so you've always got control right in your hand, no matter where you are.