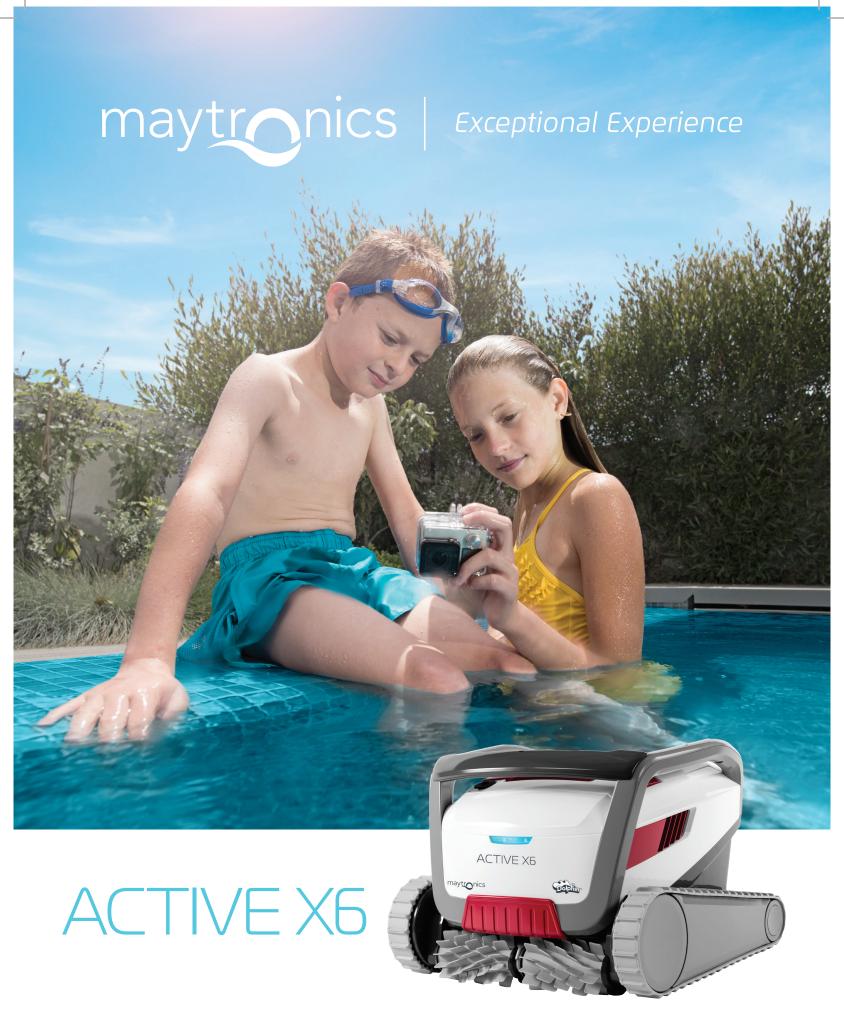

## **Dolphin** ACTIVE X5

Superior pool cleaning made even easier

Maximum cleaning performance with minimum effort and hassle

The all-new Maytronics Dolphin ACTIVE X6 robotic pool cleaner makes it super-easy to look after your swimming pool, keeping it clean and ready for fun, with minimum effort and hassle.

It's newly designed for maximum cleaning performance, convenient handling, and simple operation that needs no intervention from you, and its cloud-connected, so you've always got control right in your hand, no matter where you are.